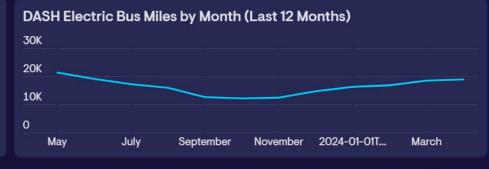

# 14,509

Tons of CO2 Emissions Reduced (Last 12 Months)

**197,908** Miles Served By 100% Electric Buses (Last 12 Months)