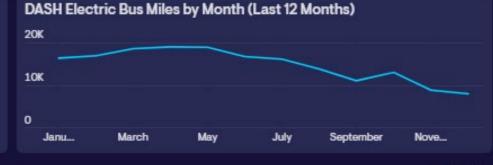

# 15,377

Tons of CO2 Emissions Reduced (Last 12 Months)

178,111 Miles Served By 100% Electric Buses (Last 12 Months)