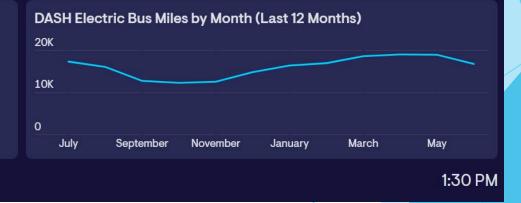

## 14,725

Tons of CO2 Emissions Reduced (Last 12 Months)

192,933

Sustainability | June 2024

Miles Served By 100% Electric Buses (Last 12 Months)