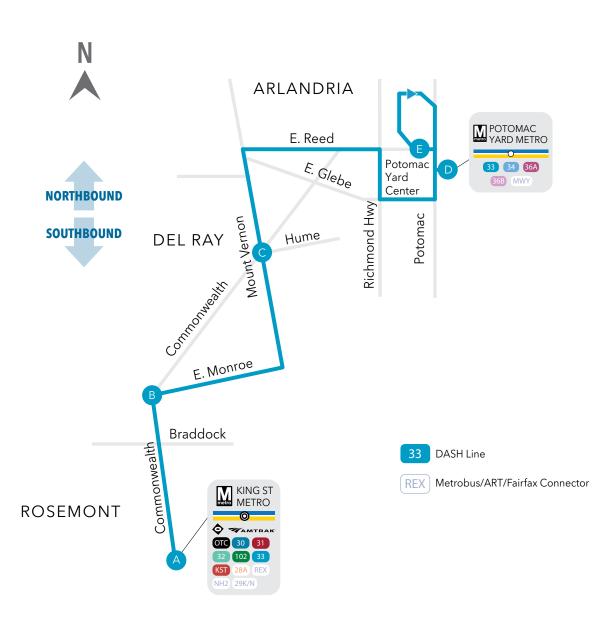

## M King Street → M Potomac Yard

LINE

33

Northbound

Serving King Street Metro > Commonwealth Avenue > Mt Vernon Ave/Del Ray > Arlandria >

|                 | BAY H<br>KING ST<br>METRO<br>ID #4001125 | COMMONWEALTH AVE<br>& E NELSON AVE<br>ID #4000535 | MT VERNON AVE &<br>HUME AVE<br>ID #4000333 | BAY B<br>POTOMAC YARD<br>METRO<br>ID #4009981 | OLD NAVY<br>POTOMAC YARD<br>CENTER<br>FINAL STOP |
|-----------------|------------------------------------------|---------------------------------------------------|--------------------------------------------|-----------------------------------------------|--------------------------------------------------|
|                 | A                                        | B                                                 | C                                          | D                                             | <b>(</b> ]                                       |
|                 | 5:05a                                    | 5:11a                                             | 5:16a                                      | 5:26a                                         | 5:28a                                            |
| 7               | 5:35a                                    | 5:41a                                             | 5:46a                                      | 5:56a                                         | 5:58a                                            |
|                 | 6:05a                                    | 6:11a                                             | 6:16a                                      | 6:26a                                         | 6:28a                                            |
| MONDAY - FRIDAY | 6:35a                                    | 6:41a                                             | 6:46a                                      | 6:56a                                         | 6:58a                                            |
|                 | 7:05a                                    | 7:11a                                             | 7:16a                                      | 7:26a                                         | 7:28a                                            |
| A               | 7:35a                                    | 7:41a                                             | 7:46a                                      | 7:56a                                         | 7:58a                                            |
| ₽.              | 8:05a                                    | 8:11a                                             | 8:16a                                      | 8:26a                                         | 8:28a                                            |
| ō               | 8:35a                                    | 8:41a                                             | 8:46a                                      | 8:56a                                         | 8:58a                                            |
| Σ               | 9:05a                                    | 9:11a                                             | 9:16a                                      | 9:26a                                         | 9:28a                                            |
|                 | 9:35a                                    | 9:41a                                             | 9:46a                                      | 9:56a                                         | 9:58a                                            |
|                 | 10:05a                                   | 10:11a                                            | 10:16a                                     | 10:26a                                        | 10:28a                                           |
|                 | 10:35a                                   | 10:41a                                            | 10:46a                                     | 10:56a                                        | 10:58a                                           |
|                 | 11:05a                                   | 11:11a                                            | 11:16a                                     | 11:26a                                        | 11:28a                                           |
|                 | 11:35a                                   | 11:41a                                            | 11:46a                                     | 11:56a                                        | 11:58a                                           |
|                 | 12:05p                                   | 12:11p                                            | 12:16p                                     | 12:26p                                        | 12:28p                                           |
|                 | 12:35p                                   | 12:41p                                            | 12:46p                                     | 12:56p                                        | 12:58p                                           |
|                 | 1:05p                                    | 1:11p                                             | 1:16p                                      | 1:26p                                         | 1:28p                                            |
|                 | 1:35p                                    | 1:41p                                             | 1:46p                                      | 1:56p                                         | 1:58p                                            |
|                 | 2:05p                                    | 2:11p                                             | 2:16p                                      | 2:26p                                         | 2:28p                                            |
|                 | 2:35p                                    | 2:41p                                             | 2:46p                                      | 2:56p                                         | 2:58p                                            |
|                 | 3:05p                                    | 3:11p                                             | 3:16p                                      | 3:26p                                         | 3:28p                                            |
|                 | 3:35p                                    | 3:41p                                             | 3:46p                                      | 3:56p                                         | 3:58p                                            |
|                 | 4:05p                                    | 4:11p                                             | 4:16p                                      | 4:26p                                         | 4:28p                                            |
|                 | 4:35p                                    | 4:41p                                             | 4:46p                                      | 4:56p                                         | 4:58p                                            |
|                 | 5:05p                                    | 5:11p                                             | 5:16p                                      | 5:26p                                         | 5:28p                                            |
|                 | 5:35p                                    | 5:41p                                             | 5:46p                                      | 5:56p                                         | 5:58p                                            |
|                 | 6:05p                                    | 6:11p                                             | 6:16p                                      | 6:26p                                         | 6:28p                                            |
|                 | 6:35p                                    | 6:41p                                             | 6:46p                                      | 6:56p                                         | 6:58p                                            |
|                 | 7:05p                                    | 7:11p                                             | 7:16p                                      | 7:26p                                         | 7:28p                                            |
|                 | 7:35p                                    | 7:41p                                             | 7:46p                                      | 7:56p                                         | 7:58p                                            |
|                 | 8:05p                                    | 8:11p                                             | 8:16p                                      | 8:26p                                         | 8:28p                                            |
|                 | 9:05p                                    | 9:11p                                             | 9:16p                                      | 9:26p                                         | 9:28p                                            |
|                 | 10:05p                                   | 10:11p                                            | 10:16p                                     | 10:26p                                        | 10:28p                                           |

| 3                                                                                                                                    | 3                                                        |
|--------------------------------------------------------------------------------------------------------------------------------------|----------------------------------------------------------|
| Southb                                                                                                                               | ound                                                     |
| Serving<br>Potomac Yard Center > Potomac Yard Metro > Arlandria > Mt Vernon Ave/Del Ray ><br>Commonwealth Avenue > King Street Metro | <b>M</b> Potomac Yard $\Rightarrow$ <b>M</b> King Street |