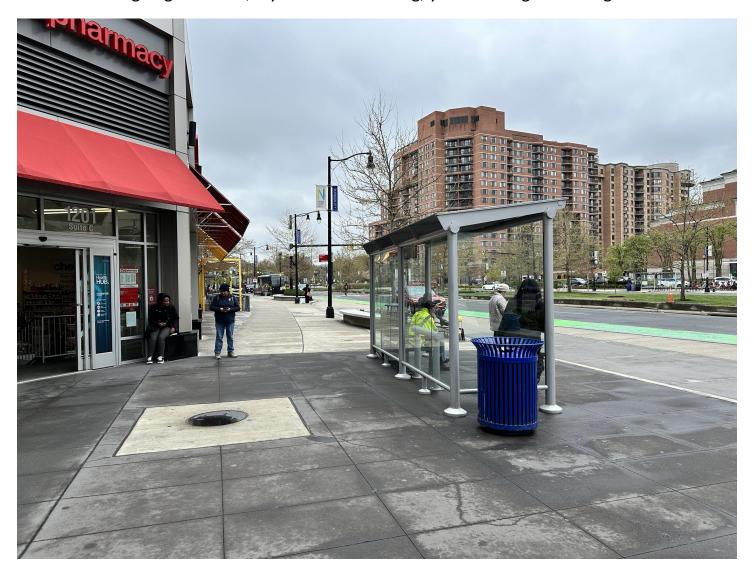

# Continue **STRAIGHT** past California Pizza Kitchen

# "Pentagon Emergency Transit Bus Boarding Zone A4" is located outside of Bubbles Salon & Chevy's Fresh Mex