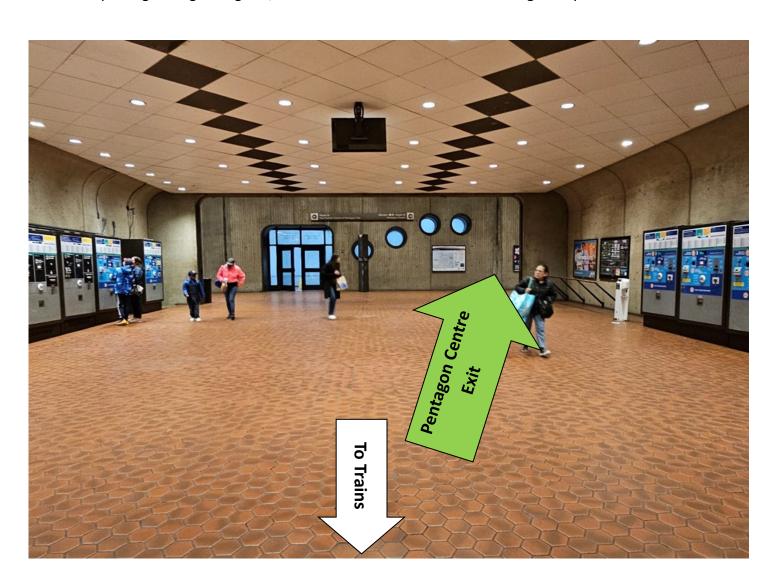

#### **From Metrorail**

• After passing through faregates, use the exit to the **RIGHT** to exit Pentagon City Station.

Continue up the escalators.

You should be going **OUTSIDE**; if you enter a building, you are using the wrong escalator.