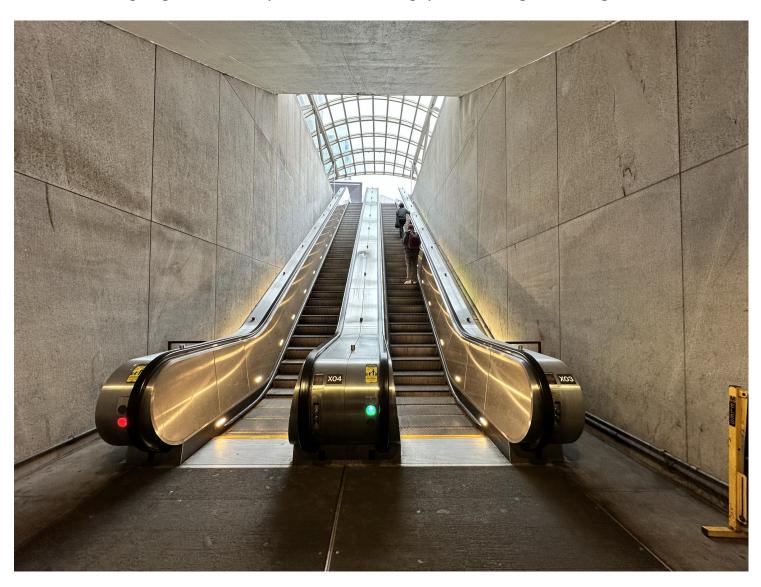

#### **From Metrorail**

• After passing through faregates, use the exit to the **RIGHT** to exit Pentagon City Station.

Continue up the escalators.

You should be going **OUTSIDE**; if you enter a building, you are using the wrong escalator.

# At the top of the escalators, continue **STRAIGHT** approximately 250ft

You should be going **OUTSIDE**; if you enter a building, you are using the wrong escalator.