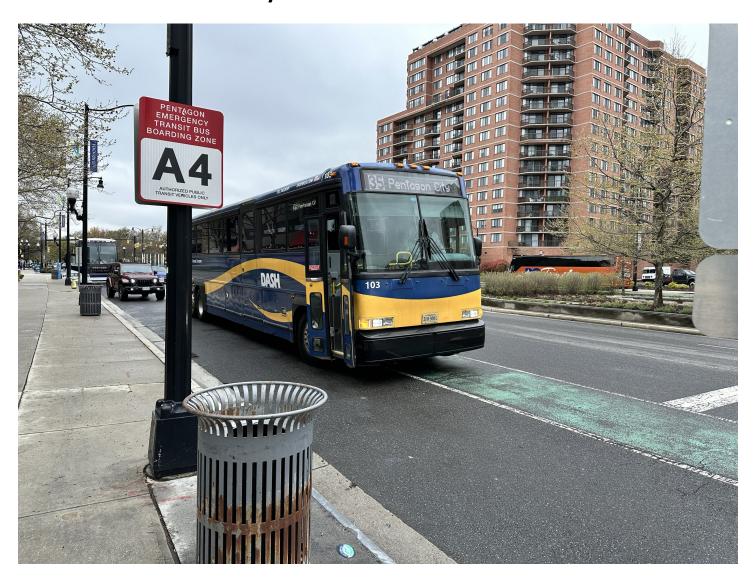

### **Pentagon Emergency Transit Bus Boarding Zones**

During emergency closures of the Pentagon Transit Center, bus service will be diverted to designated bus stops at the Pentagon City Metro Station.

DASH Lines 35, 103, and 104 will be accessible at "Pentagon Emergency Transit Bus Boarding Zone A4", located on the northbound side of S Hayes St, the Pentagon Centre side, in front of Chevy's Fresh Mex.

# "Pentagon Emergency Transit Bus Boarding Zone A4" is located outside of Bubbles Salon & Chevy's Fresh Mex