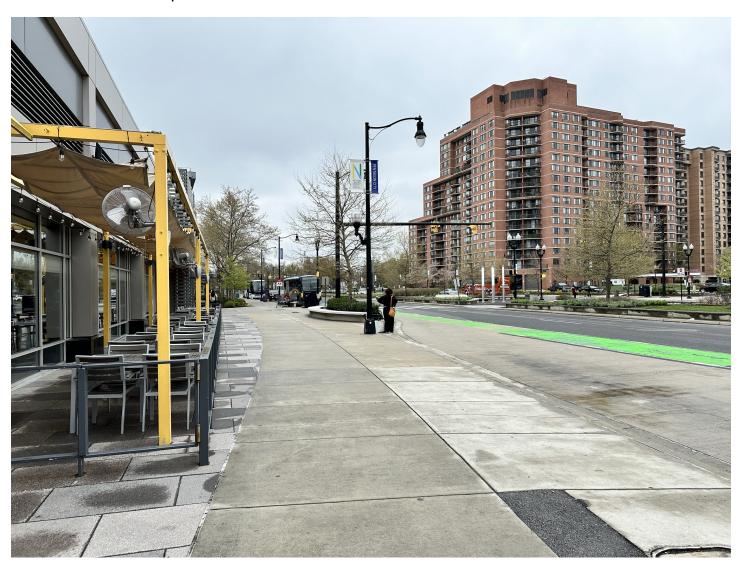

# Continue **STRAIGHT** past California Pizza Kitchen

# "Pentagon Emergency Transit Bus Boarding Zone A4" is located outside of Bubbles Salon & Chevy's Fresh Mex